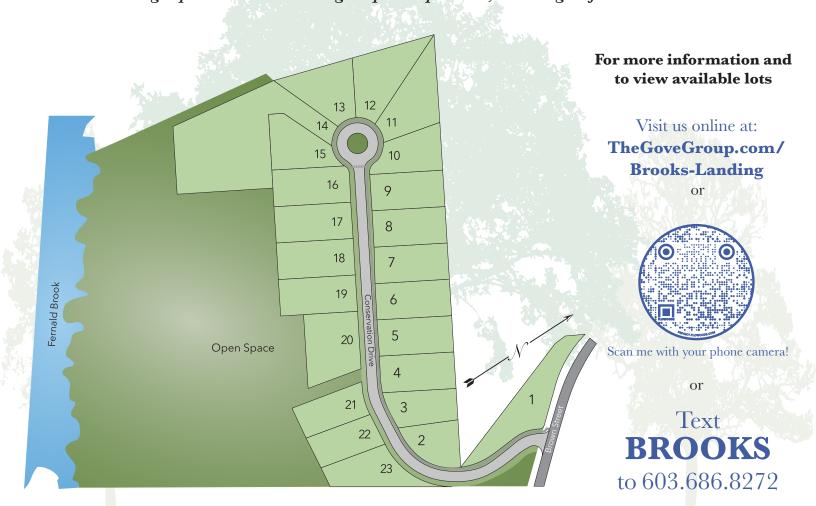

Introducing Brooks Landing, your peaceful retreat on the Maine coast. Located in a wooded residential neighborhood just 2+/- miles from the beach, this community offers 23 single-family homesites, ranging from 0.26 to 1.32 +/- acres, surrounded by 11 acres of wooded open space. Brooks Landing provides the tranquility of a coastal Maine Community while located less than 40 minutes from the city centers of Portland, ME, and Portsmouth, NH. With a variety of craftsman-style house plans outfitted with quality finishes, you can truly embrace the coastal lifestyle at Brooks Landing.